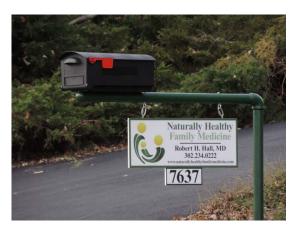

Our entrance is the second driveway on the right past the shopping center. You will see a black mailbox with our Naturally Healthy Family Medicine sign hanging below it. Proceed down the driveway to the second white house where our office is located.

## From Route 202 or Route 52 (Pennsylvania Avenue)

Take Route 141 south to Route 48 and turn right. Route 48 will merge with Route 41 after about three miles. Go three to four more miles, through Hockessin. You will see a small shopping center on the right named Wellington Plaza. Our entrance is the second driveway on the right past the shopping center. You will see a black mailbox with our Naturally Healthy Family Medicine sign hanging below it. Proceed down the driveway to the second white house where our office is located.

### From the North

Take Route 1 south, passing Kennett Square, to the Toughkenamon Exit. Take the exit and then turn left onto Newark Road. Go three miles to the second traffic light and turn left onto Route 41, heading south. Go two-and-a-half miles. Naturally Healthy Family Medicine is on the left, directly across from the "Welcome to Delaware" sign. At our entrance, you will see a black mailbox with our Naturally Healthy Family Medicine sign hanging below it. Proceed down the driveway to the second white house where our office is located.

Turn left onto Route 41/Lancaster Pike, going up a steep hill. At the top of the hill, there is a small shopping center on the right named Wellington Plaza. Our entrance is the second driveway on the right past the shopping center. You will see a black mailbox with our Naturally Healthy Family Medicine sign hanging below it. Proceed down the driveway to the second white house where our office is located.