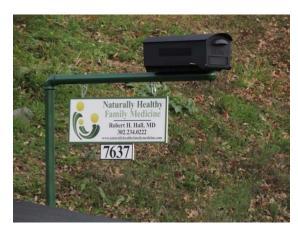

Our entrance is the second driveway on the right past the shopping center. You will see a black mailbox with our Naturally Healthy Family Medicine sign hanging below it. Proceed down the driveway to the second white house where our office is located.

## From Route 202 or Route 52 (Pennsylvania Avenue)

Take Route 141 south to Route 48 and turn right. Route 48 will merge with Route 41 after about three miles. Go three to four more miles, through Hockessin. You will see a small shopping center on the right named Wellington Plaza. Our entrance is the second driveway on the right past the shopping center. You will see a black mailbox with our Naturally Healthy Family Medicine sign hanging below it. Proceed down the driveway to the second white house where our office is located.

### From the North

Take Route 1 south, passing Kennett Square, to the Toughkenamon Exit. Take the exit and then turn left onto Newark Road. Go three miles to the second traffic light and turn left onto Route 41, heading south. Go two-and-a-half miles. Naturally Healthy Family Medicine is on the left, directly across from the "Welcome to Delaware" sign. At our entrance, you will see a black mailbox with our Naturally Healthy Family Medicine sign hanging below it. Proceed down the driveway to the second white house where our office is located.

Turn left onto Route 41/Lancaster Pike, going up a steep hill. At the top of the hill, there is a small shopping center on the right named Wellington Plaza. Our entrance is the second driveway on the right past the shopping center. You will see a black mailbox with our Naturally Healthy Family Medicine sign hanging below it. Proceed down the driveway to the second white house where our office is located.